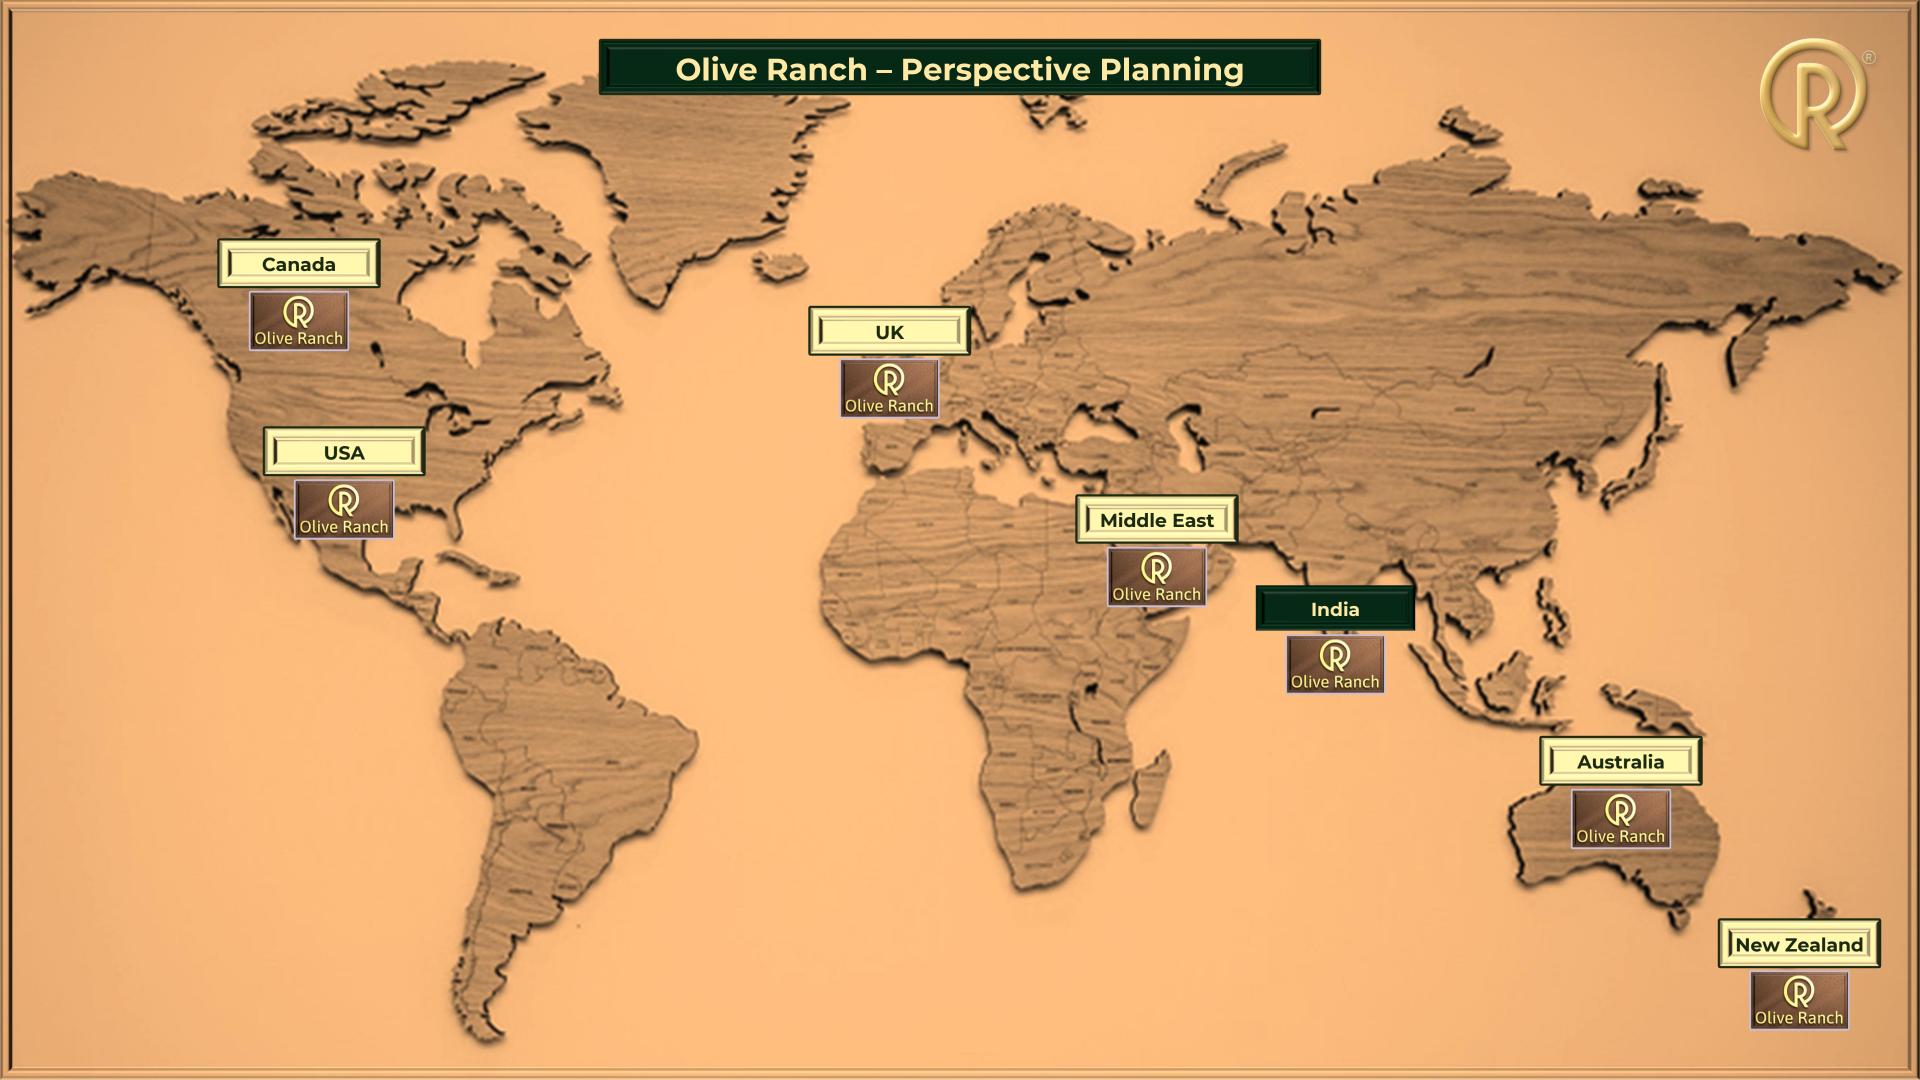

## Our Company: Olive Ranch (OPC) Private Limited

Olive Ranch has its headquarters in Kapurthala, Punjab, India, and its growth strategy is outlined as follows:

Phase 1: E-Commerce, export & import agro products from reputed channel partners worldwide.

Phase 2: Production unit in promoter owned 47 acres farm in Punjab, India, by Sep 2026.

Phase 3: Strategic growth by extending manufacturing capabilities overseas by Sep 2028.